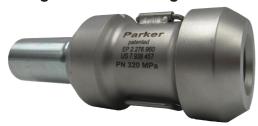

## **Polyflex LOK-System**

Polyflex LOK adapters are characterized by their simple, quick, and convenient assembly. Irrespective of their simple assembly, that is also feasible without any tools, they are approved up to a working pressure of 3,200 bar with a safety coefficient of 2.5. Simple plugging allows to prevent assembly errors and prevents hoses from twisting during usage.

## Your Advantages:

- simple, quick and convenient assembly
- high safety in operation
- assembly without any tools

- eduction of assembly errors
- tear-off protected
- great time savings